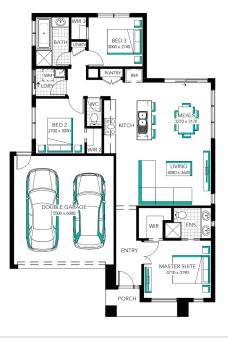

## **Carinya 16**, Montana - Hebel 2 Facade

Lot 335 (312m<sup>2</sup>) Harlow, TARNEIT Land Orientation: SOUTH