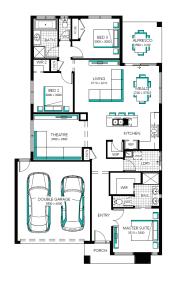

## MORE LUXURY **INCLUSIONS**#

Westlake 20, Montana - Hebel 2 Façade

Lot 6436 (350m²) Aurora, WOLLERT Land Orientation: EAST

Perfect for first home buvers and investors! Includes our huge list of standard inclusions Plus, our "More Luxury" promotional inclusions##