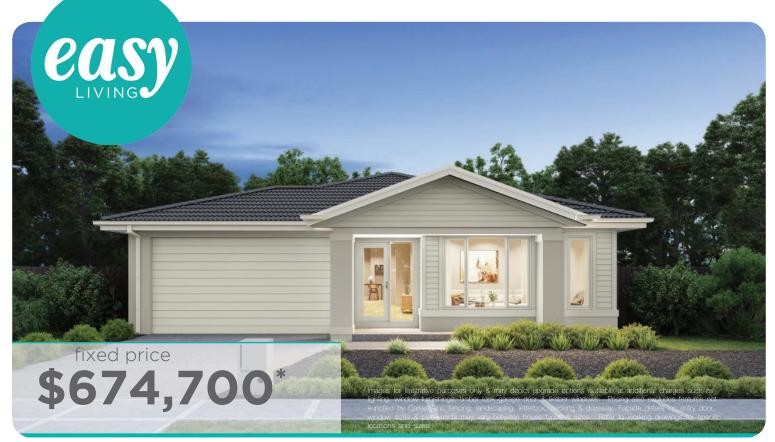

## Westlake 20 , Newhaven - Hebel 🕞

Lot 533 (350m<sup>2</sup>) Banksia, ARMSTRONG CREEK Land Orientation: SOUTH