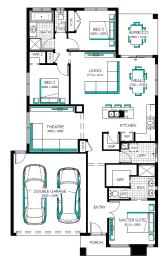

## Westlake 20 , Newhaven - Hebel 🕞

Lot 533 (350m<sup>2</sup>) Banksia, ARMSTRONG CREEK Land Orientation: SOUTH