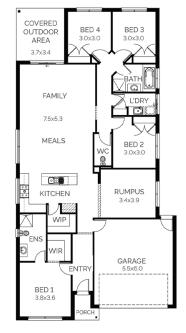

## Merimbula 239

Block Size: 400m2 Title Exp: December 2023 House Size: 23.97sq

## Block: 12.5mW x 32mL

House: 11.2mW x 21.84mL

Images are for illustration purposes only, driveway, landscaping, external lighting, furniture, window furnishings. & porch deck are not included. All pricing is based on our standard inclusions and site start within 6 months for Elegance & 12 months for Simplicity and Bridgewater from the initial deposit date. Sting of the House is at the discretion of the Builder. The Builders reserves the right to withdraw or amend prices, inclusions, & special offers without notice. House & Land sold separately, & pricing may vary due to land availability. Price does not include, not limited to transfer duty, stamp duty, settlement costs or any other fees associated with the land patients. It is the Purchasers responsibility to make independent enquiries into restrictions on the property in relation to MCPs. Developer Guidelines, Covenants, Building Envelopes, POS & Estate Eng, and to confirm land prices & availability before panel for final approval. & way need to be mirrored or altered to comply. The Purchaser may be required to upgrade be built-yubmitted within proximity & additional cost may apply. For full details please contact one of our New Home Consultants, Fairhaven Homes Pty Ltd. CDB-U 48497. T&C?s apply. https://www.fairhavenhomes.com.au/promotion-terms-and-conditions/ for full T&Cs.