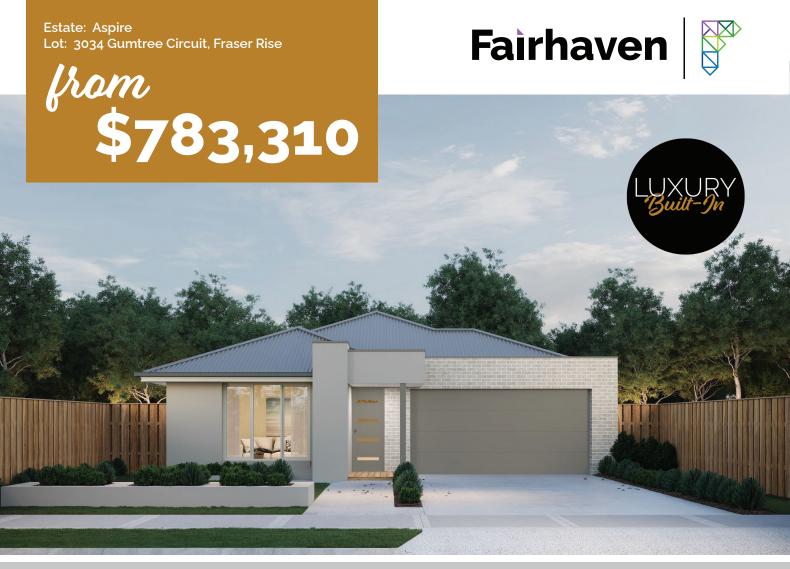

## Ballina 234

Block Size: 441m2

Title Exp: December 2023 House Size: 23.4sq

## fairhavenhomes.com.au/house-and-land/

Block: 15.78mW x 28mL House: 12.6mW x 18.96mL