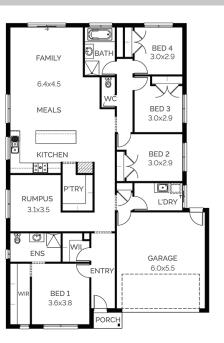

## Ballina 234

Block Size: 441m2

Title Exp: December 2023 House Size: 23.4sq

## Package Includes:

- Fixed site costs
- Developers guidelines
- Up to a H1 slab design
- Choice of facades
- myHAVEN Selection Appointment
- 2590H ceilings to ground floor
- Flyscreens for all openable windows
- Remote control to the garage
- **Evaporative Cooling**
- Downlight to Entry, Kitchen, Family and Meals
- Tiles or laminate timber flooring to Entry, Kitchen, Family and Meals. Carpet to the remaining areas
- 20mm reconstituted stone benchtop to Kitchen, Ensuite, Bathroom, Laundry and Powder Room (design specific)
- Up to a 1700mm vanity to Ensuite (design specific)
- 900mm Kitchen appliances, including dishwasher
- Up to 1500 tiled shower base to Ensuite (design specific)

## fairhavenhomes.com.au/house-and-land/

Block: 15.78mW x 28mL House: 12.6mW x 18.96mL