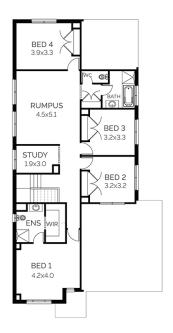

## Tathra 350

Block: 14mW x 32mL

House: 10.6mW x 21.1mL

Block Size: 448m2 Title Exp: Titled House Size: 34.9sq