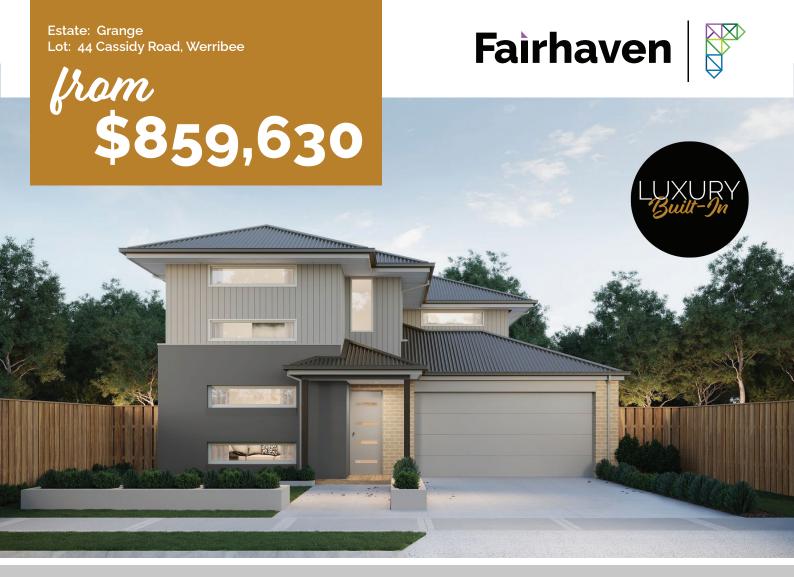

## Tathra 350

Block: 14mW x 32mL

House: 10.6mW x 21.1mL

Block Size: 448m2 Title Exp: Titled House Size: 34.9sq