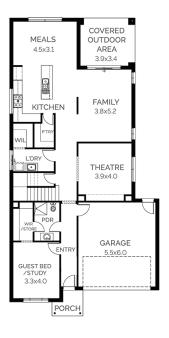

## Tathra 350

Block: 14mW x 32mL

House: 10.6mW x 21.1mL

Block Size: 448m2 Title Exp: Titled House Size: 34.9sq