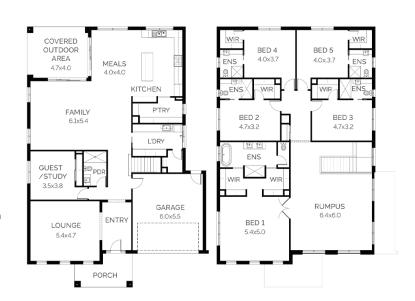

## **Breamlea 504**

Block: 16mW x 28.5mL

House: 14.2mW x 20.37mL

Block Size: 456m2 Title Exp: March 2024 House Size: 50.61sq