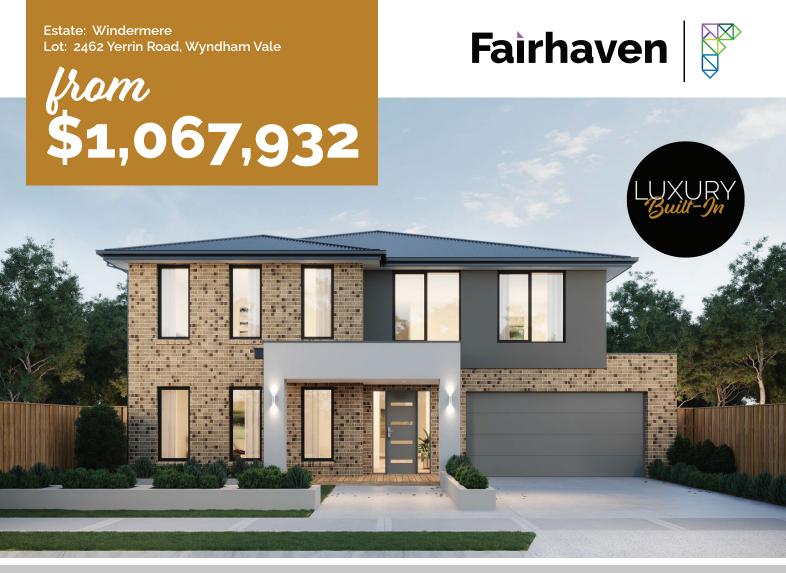

## **Breamlea 504**

Block: 16mW x 28.5mL

House: 14.2mW x 20.37mL

Block Size: 456m2 Title Exp: March 2024 House Size: 50.61sq