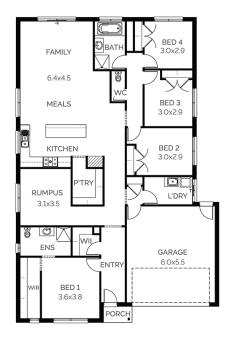

## Ballina 234

Block Size: 392m2

Title Exp: September 2023

House Size: 23.4sq

## fairhavenhomes.com.au/house-and-land/

Block: 14mW x 28mL House: 12.6mW x 18.96mL