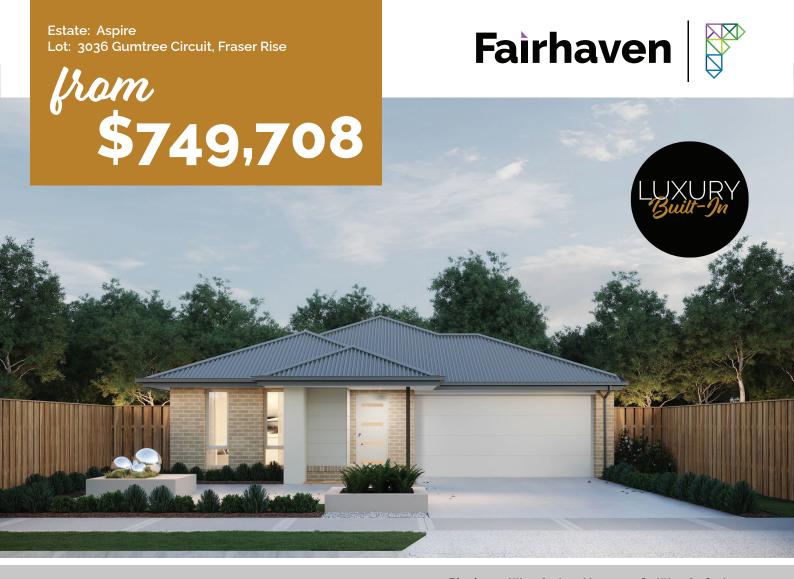

## Ballina 234

Block Size: 392m2

Title Exp: September 2023

House Size: 23.4sq

## fairhavenhomes.com.au/house-and-land/

Block: 14mW x 28mL House: 12.6mW x 18.96mL