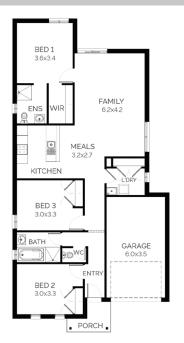

## Urban 155

Block Size: 295m2 Title Exp: December 2024

House Size: 15.5sq

Block: 10.5mW x 28.05mL

House: 9.3mW x 18.6mL