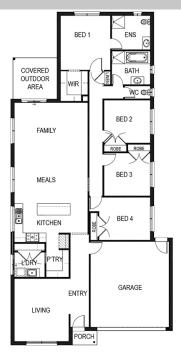

## Byron 244

Block Size: 400m2

Title Exp: November 2024 House Size: 24.43sq

## Package Includes:

- Fixed site costs
- Developers guidelines
- · Up to a H1 slab design
- Choice of facades
- myHAVEN Selection Appointment
- 2590H ceilings to ground floor
- Flyscreens for all openable windows
- Remote control to the garage
- Evaporative Cooling
- Downlight to Entry, Kitchen, Family and Meals
- Tiles or laminate timber flooring to Entry, Kitchen, Family and Meals. Carpet to the remaining areas
- 20mm reconstituted stone benchtop to Kitchen, Ensuite, Bathroom, Laundry and Powder Room (design specific)
- Up to a 1700mm vanity to Ensuite (design specific)
- · 900mm Kitchen appliances, including dishwasher
- Up to 1500 tiled shower base to Ensuite (design specific)

## M 1800 324 742 E info@fairhavenhomes.com.au

fairhavenhomes.com.au/house-and-land/

Block: 12.5mW x 32.01mL

House: 11.3mW x 23.25mL