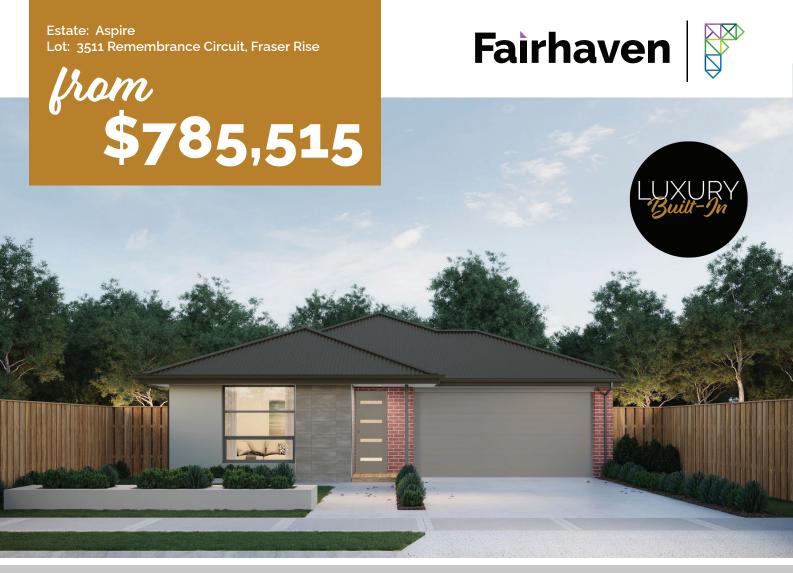

## Byron 244

Block Size: 400m2

Title Exp: November 2024 House Size: 24.43sq

## M 1800 324 742 E info@fairhavenhomes.com.au

fairhavenhomes.com.au/house-and-land/

Block: 12.5mW x 32.01mL

House: 11.3mW x 23.25mL