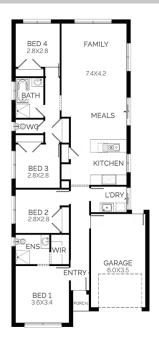

## Narrabeen 165

Block: 10.5mW x 30.55mL

House: 8.8mW x 19.66mL

Title Exp: September 2023 House Size: 16.52sq