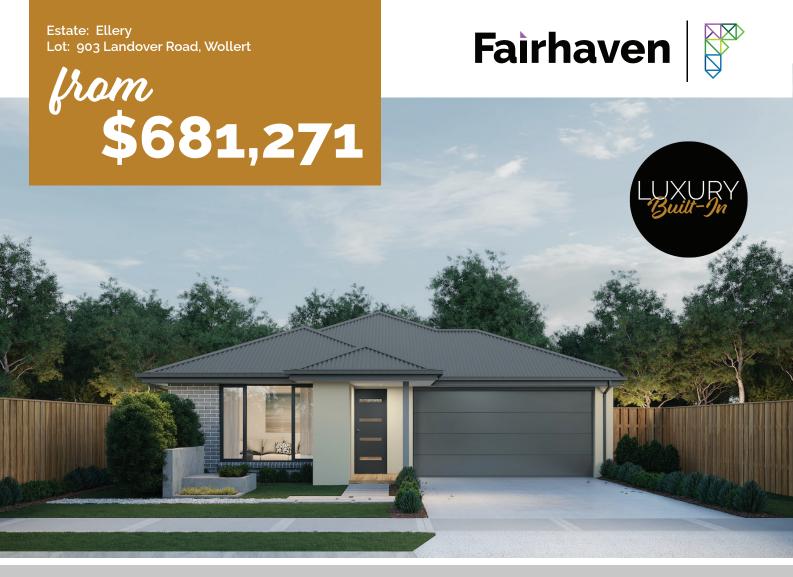

## Narrabeen 165

Block: 10.5mW x 30.55mL

House: 8.8mW x 19.66mL

Title Exp: September 2023 House Size: 16.52sq