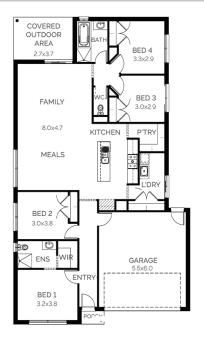

3 House Size: 20.87sq

## Package Includes:

- Fixed site costs
- Developers guidelines
- Up to a H1 slab design
- Choice of facades
- myHAVEN Selection Appointment
- 2590H ceilings to ground floor
- Flyscreens for all openable windows
- Remote control to the garage
- Evaporative Cooling
- Downlight to Entry, Kitchen, Family and Meals
- Tiles or laminate timber flooring to Entry, Kitchen, Family and Meals. Carpet to the remaining areas
- 20mm reconstituted stone benchtop to Kitchen, Ensuite, Bathroom, Laundry and Powder Room (design specific)
- Up to a 1700mm vanity to Ensuite (design specific)
- · 900mm Kitchen appliances, including dishwasher
- Up to 1500 tiled shower base to Ensuite (design specific)

## M 1800 324 742 E info@fairhavenhomes.com.au fairhavenhomes.com.au/house-and-land/