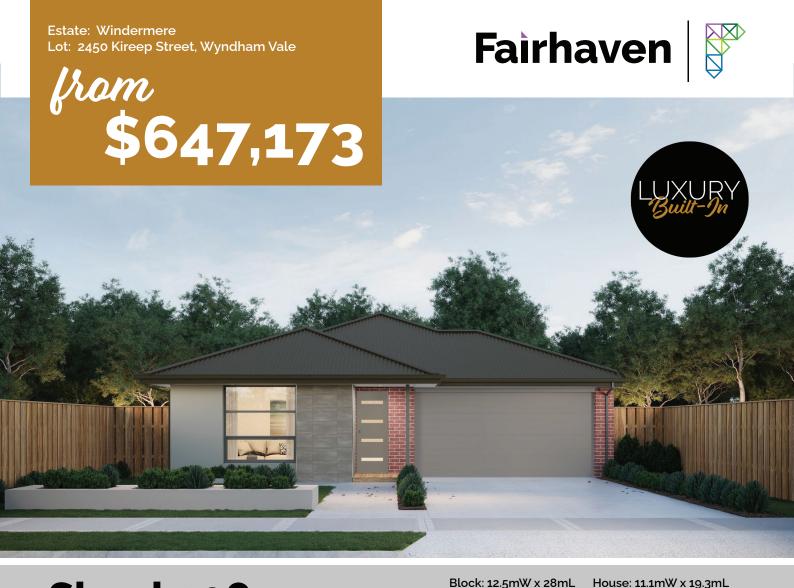

## Shoal 208

Block Size: 350m2

Title Exp: November 2023 House Size: 20.87sq

## Package Includes:

- Fixed site costs
- Developers guidelines
- Up to a H1 slab design
- Choice of facades
- myHAVEN Selection Appointment
- 2590H ceilings to ground floor
- Flyscreens for all openable windows
- Remote control to the garage
- Evaporative Cooling
- Downlight to Entry, Kitchen, Family and Meals
- Tiles or laminate timber flooring to Entry, Kitchen, Family and Meals. Carpet to the remaining areas
- 20mm reconstituted stone benchtop to Kitchen, Ensuite, Bathroom, Laundry and Powder Room (design specific)
- Up to a 1700mm vanity to Ensuite (design specific)
- · 900mm Kitchen appliances, including dishwasher
- Up to 1500 tiled shower base to Ensuite (design specific)

## M 1800 324 742 E info@fai