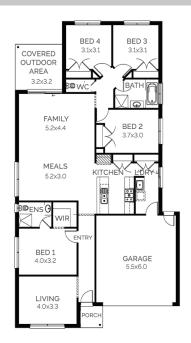

## Clovelly 225

Block Size: 395m2

Title Exp: September 2023 House Size: 22.53sq

## fairhavenhomes.com.au/house-and-land/

Block: 12.5mW x 31.47mL House: 11.3mW x 21.07mL