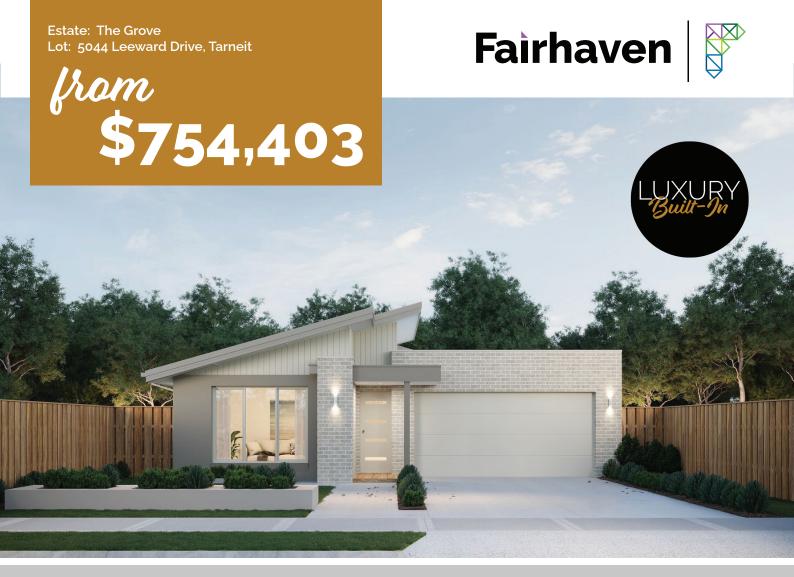

## Clovelly 225

Block Size: 395m2

Title Exp: September 2023 House Size: 22.53sq

## fairhavenhomes.com.au/house-and-land/

Block: 12.5mW x 31.47mL House: 11.3mW x 21.07mL