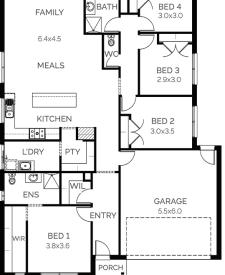

## Ballina 212

Block Size: 350m2 Title Exp: Titled House Size: 21.21sq

## Package Includes:

- Fixed site costs
- Developers guidelines
- Up to a H1 slab design
- Choice of facades
- myHAVEN Selection Appointment
- 2590H ceilings to ground floor
- Flyscreens for all openable windows
- Remote control to the garage
- **Evaporative Cooling**
- Downlight to Entry, Kitchen, Family and Meals
- Tiles or laminate timber flooring to Entry, Kitchen, Family and Meals. Carpet to the remaining areas
- 20mm reconstituted stone benchtop to Kitchen, Ensuite, Bathroom, Laundry and Powder Room (design specific)
- Up to a 1700mm vanity to Ensuite (design specific)
- 900mm Kitchen appliances, including dishwasher
- Up to 1500 tiled shower base to Ensuite (design specific)

Block: 14mW x 25mL

**-** (4)

House: 12.6mW x 17.14mL (2)

田 (1)