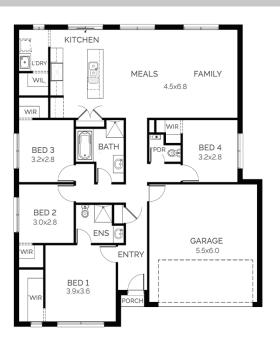

## **Bronte 191**

Block Size: 392m2 Title Exp: March 2024 House Size: 19.17sq

## fairhavenhomes.com.au/house-and-land/

Block: 14mW x 28mL House: 12.6mW x 15.33mL