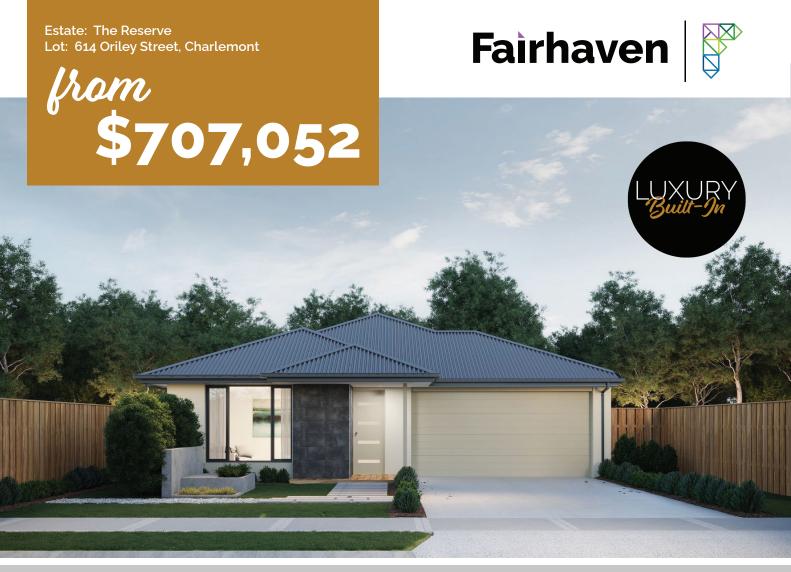

## **Bronte 191**

Block Size: 392m2 Title Exp: March 2024 House Size: 19.17sq

## fairhavenhomes.com.au/house-and-land/

Block: 14mW x 28mL House: 12.6mW x 15.33mL