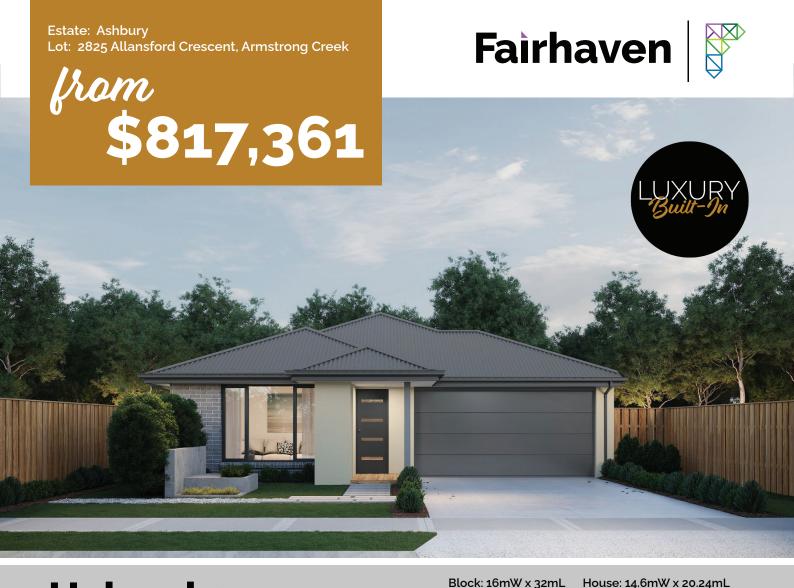

## Hyland 253

Block Size: 512m2 Title Exp: August 2023 House Size: 25.34sq

## Package Includes:

- Fixed site costs
- Developers guidelines
- Up to a H1 slab design
- Choice of facades
- myHAVEN Selection Appointment
- 2590H ceilings to ground floor
- Flyscreens for all openable windows
- Remote control to the garage
- **Evaporative Cooling**
- Downlight to Entry, Kitchen, Family and Meals
- Tiles or laminate timber flooring to Entry, Kitchen, Family and Meals. Carpet to the remaining areas
- 20mm reconstituted stone benchtop to Kitchen, Ensuite, Bathroom, Laundry and Powder Room (design specific)
- Up to a 1700mm vanity to Ensuite (design specific)
- 900mm Kitchen appliances, including dishwasher
- Up to 1500 tiled shower base to Ensuite (design specific)

## M 1800 324 742 E info@fai