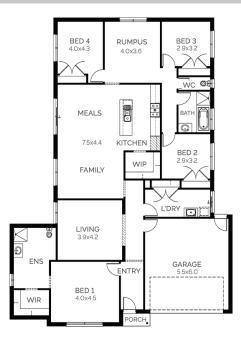

itle Exp: August 2023 House Size: 25.34sq

## Package Includes:

- Fixed site costs
- Developers guidelines
- Up to a H1 slab design
- Choice of facades
- myHAVEN Selection Appointment
- 2590H ceilings to ground floor
- Flyscreens for all openable windows
- Remote control to the garage
- **Evaporative Cooling**
- Downlight to Entry, Kitchen, Family and Meals
- Tiles or laminate timber flooring to Entry, Kitchen, Family and Meals. Carpet to the remaining areas
- 20mm reconstituted stone benchtop to Kitchen, Ensuite, Bathroom, Laundry and Powder Room (design specific)
- Up to a 1700mm vanity to Ensuite (design specific)
- 900mm Kitchen appliances, including dishwasher
- Up to 1500 tiled shower base to Ensuite (design specific)

## M 1800 324 742 E info@fairhavenhomes.com.au