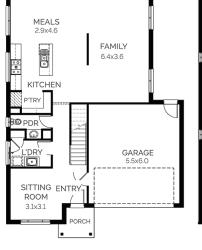

## Newport 246

Block Size: 392m2 Title Exp: December 2023 House Size: 24.48sq

## Package Includes:

- Fixed site costs
- Developers guidelines
- Up to a H1 slab design
- Choice of facades
- myHAVEN Selection Appointment
- 2590H ceilings to ground floor
- Flyscreens for all openable windows
- Remote control to the garage
- Evaporative Cooling
- Downlight to Entry, Kitchen, Family and Meals
- Tiles or laminate timber flooring to Entry, Kitchen, Family and Meals. Carpet to the remaining areas
- 20mm reconstituted stone benchtop to Kitchen, Ensuite, Bathroom, Laundry and Powder Room (design specific)
- Up to a 1700mm vanity to Ensuite (design specific)
- 900mm Kitchen appliances, including dishwasher
- Up to 1500 tiled shower base to Ensuite (design specific)