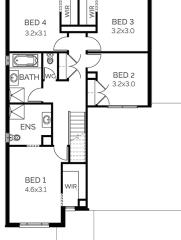

## Newport 246

Block Size: 392m2 Title Exp: December 2023 House Size: 24.48sq

## Package Includes:

- Fixed site costs
- Developers guidelines
- Up to a H1 slab design
- Choice of facades
- myHAVEN Selection Appointment
- 2590H ceilings to ground floor
- Flyscreens for all openable windows
- Remote control to the garage
- Evaporative Cooling
- Downlight to Entry, Kitchen, Family and Meals
- Tiles or laminate timber flooring to Entry, Kitchen, Family and Meals. Carpet to the remaining areas
- 20mm reconstituted stone benchtop to Kitchen, Ensuite, Bathroom, Laundry and Powder Room (design specific)
- Up to a 1700mm vanity to Ensuite (design specific)
- 900mm Kitchen appliances, including dishwasher
- Up to 1500 tiled shower base to Ensuite (design specific)