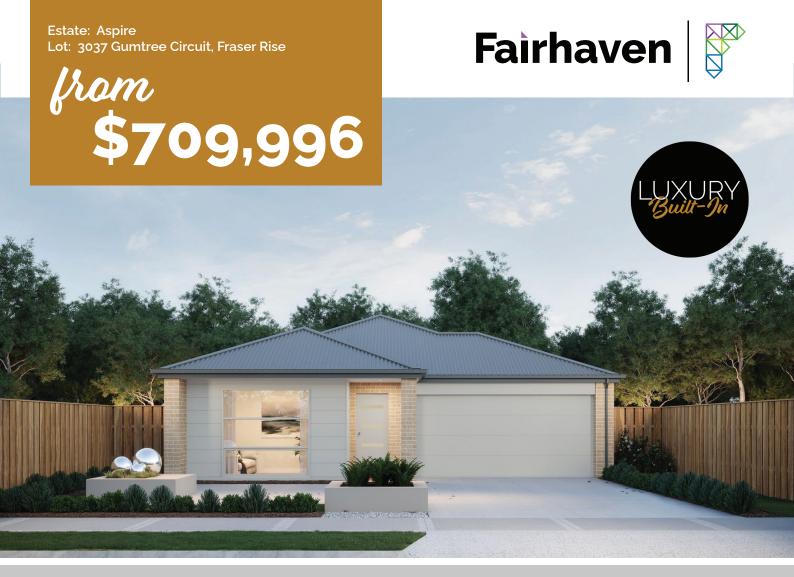

## Shoal 208

Block Size: 350m2

Title Exp: September 2023 House Size: 20.87sq

## fairhavenhomes.com.au/house-and-land/

Block: 12.5mW x 28mL

House: 11.1mW x 19.3mL