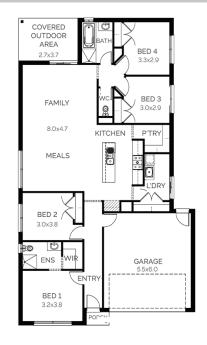

## Shoal 208

Block Size: 350m2

Title Exp: September 2023 House Size: 20.87sq

## fairhavenhomes.com.au/house-and-land/

Block: 12.5mW x 28mL

House: 11.1mW x 19.3mL