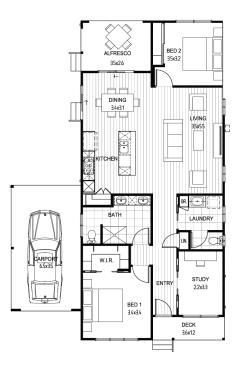

## \$270,000

This neat 2 bedroom plus study home features a generous alfresco area under the roofline, allowing you plenty of space to spread out.

The kitchen boasts stainless steel appliances including a dishwasher, range hood, oven, and cooktop. There are 2 good size bedrooms and a large open plan living, dining and kitchen area with ceiling fan.