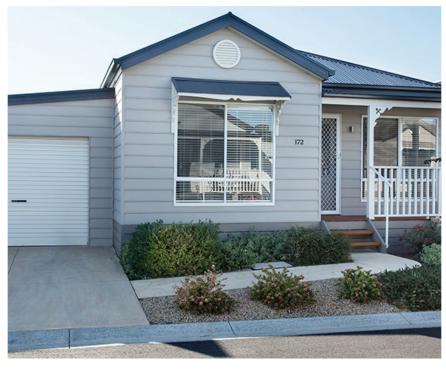

## 172 / 65 Channel Road, Shepparton

## \$270,000

This neat 2 bedroom plus study home features a generous alfresco area under the roofline, allowing you plenty of space to spread out.

The kitchen boasts stainless steel appliances including a dishwasher, range hood, oven, and cooktop. There are 2 good size bedrooms and a large open plan living, dining and kitchen area with ceiling fan.