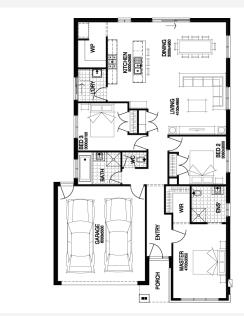

GUARANTEE

BYFIELD 19\_179 | SIMONDS RANGE

\$484,200\*

Lot 80, SAN REMO Panorama Estate (375m²)

FIRST HOME OWNERS - \$464,200

## **INCLUSIONS**

- + Fixed price site costs
- + Floor coverings to entire house
- + Coloured concrete driveway & path
- + Euro stainless steel cooktop & oven
- Tiled skirting to bathrooms
- + Ducted heating
- + R2.5 insulations batts to ceiling & sisalation to walls
- + Estate covenants & so much more!