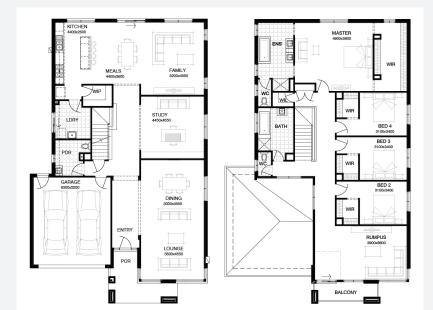

# SIMONDS

FIXED PRICE

60K worth of inclusions at no extra cost

STRUCTURAL

LE CRAS 44\_417 | SIMONDS RANGE

Lot 636, LYNDHURST Aquarevo Estate (512m²) A 3 2 2

FIRST HOME OWNERS -