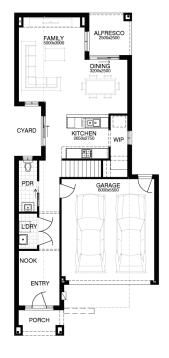

### ALTONA 22\_211 | SIMONDS RANGE

Lot 329, Rockbank Serenity Estate (238m²) 3 1 2 2

FIRST HOME OWNERS -

### INCLUSIONS

- + Fixed price site costs
- + Floor coverings to entire house
- + Coloured concrete driveway & path
- + Euro stainless steel cooktop & oven
- + Tiled skirting to bathrooms
- + Ducted heating
- + R2.5 insulations batts to ceiling & sisalation to walls
- + Estate covenants & so much more!