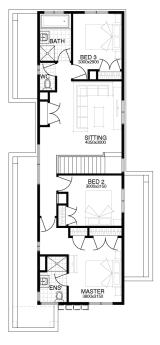

### ALTONA 22\_211 | SIMONDS RANGE

Lot 329, Rockbank Serenity Estate (238m²) 3 1 2 2

FIRST HOME OWNERS -

### INCLUSIONS

- + Fixed price site costs
- + Floor coverings to entire house
- + Coloured concrete driveway & path
- + Euro stainless steel cooktop & oven
- + Tiled skirting to bathrooms
- + Ducted heating
- + R2.5 insulations batts to ceiling & sisalation to walls
- + Estate covenants & so much more!