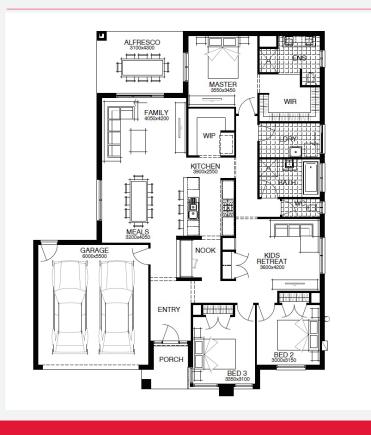

Lot 843, DOREEN Lot 843 Byre Street (512m²)

For enquiries please contact: Naomi Gibson - 0412158133

simonds.com.au

Images shown are for illustrative purposes only and may not represent the final product such as lighting, window furnishings, timber look garage door & timber windows. Façade details including entry door and window sizing may vary between house types. Pricing also excludes features such as fencing, landscaping, letterbox, decking, driveway and any notable features of the façade. Please speak with your sales consultant for further details. All Fixed Price Home and Land packages are subject to Developer and Council approval and is based on Simonds standard floor plan with preferred siting (without alterations). Package Price does not include stamp duty, government, legal or bank charges. Community Infrastructure Levy and Asset Protection Permit are not included in pricing and is to be arranged by the client directly with the Developer (if applicable). Any alterations may incur additional charges. Confirm land price and availability prior to purchase. Simonds reserves the right to withdraw or amend pricing, inclusions and promotion at any time without notice. Please refer to the terms and conditions at www.simonds.com.au/terms-and-conditions. This package applies to VIC Range range only. Please speak with your sales consultant for further details. Pricing is current at 19/04/02024.