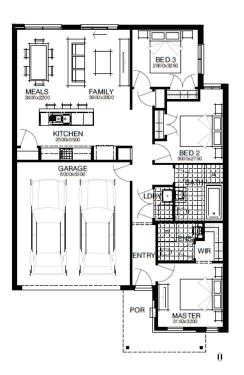

#### TARCOOLA 15\_146 | SIMONDS RANGE

Lot 16013, Truganina Mt. Atkinson Estate (262m<sup>2</sup>)

3 1 2 2