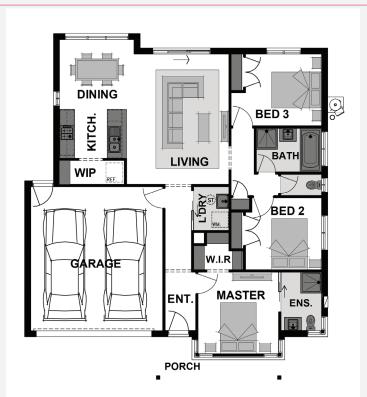

### CURRAWONG 16\_155 | SIMONDS RANGE

Lot 327, CLYDE One Bells Estate (294m²)

FIRST HOME OWNERS -