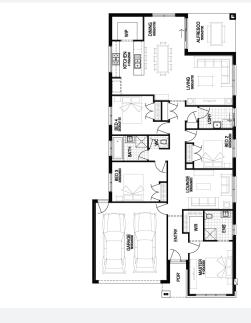

**GUARANTEE** 

MINERVA 23\_219 | SIMONDS RANGE

\$496,600\*

Lot 714, WALLAN
Featherton Rise Estate (400m²)

FIRST HOME OWNERS - \$486,600