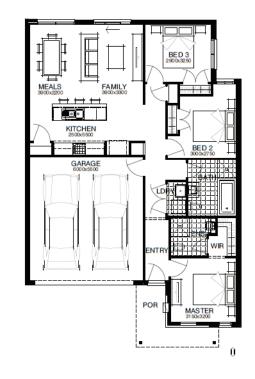

GUARANTEE

TARCOOLA 15\_146 | SIMONDS RANGE

\$447,568\*

Lot 1008, Rockbank Bridgefield Estate (294m²)

FIRST HOME OWNERS -

## **INCLUSIONS**

- + Fixed price site costs
- + Floor coverings to entire house
- + Coloured concrete driveway & path
- + Euro stainless steel cooktop & oven
- + Tiled skirting to bathrooms
- + Ducted heating
- + R2.5 insulations batts to ceiling & sisalation to walls
- + Estate covenants & so much more!