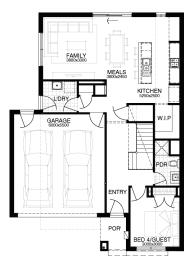

Bridgefield.

Lot 1034, Rockbank Bridgefield Estate (277m²)

For enquiries please contact: Chris Boucher - 0403 083 171

simonds.com.au

Images shown are for illustrative purposes only and may not represent the final product such as lighting, window furnishings, timber look garage door & timber windows. Façade details including entry door and window sizing may vary between house types. Pricing also excludes features such as fencing, landscaping, letterbox, decking, driveway and any notable features of the façade. Please speak with your sales consultant for further details. All Fixed Price Home and Land packages are subject to Developer and Council approval and is based on Simonds standard floor plan with preferred siting (without alterations). Package Price does not include stamp duty, government, legal or bank charges. Community Infrastructure Levy and Asset Protection Permit are not included in pricing and is to be arranged by the client directly with the Developer (if applicable). Any alterations may incur additional charges. Confirm land price and availability prior to purchase. Simonds reserves the right to withdraw or amend pricing, inclusions and promotion at any time without notice. Please refer to the terms and conditions at www.simonds.com.au/termsand-conditions. This package applies to VIC Range range only. Please speak with your sales consultant for further details. Pricing is current at 19/04/02024.