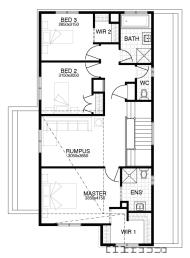

Bridgefield.

Lot 1034, Rockbank Bridgefield Estate (277m²)

For enquiries please contact: Chris Boucher - 0403 083 171

simonds.com.au

Images shown are for illustrative purposes only and may not represent the final product such as lighting, window furnishings, timber look garage door & timber windows. Façade details including entry door and window sizing may vary between house types. Pricing also excludes features such as fencing, landscaping, letterbox, decking, driveway and any notable features of the façade. Please speak with your sales consultant for further details. All Fixed Price Home and Land packages are subject to Developer and Council approval and is based on Simonds standard floor plan with preferred siting (without alterations). Package Price does not include stamp duty, government, legal or bank charges. Community Infrastructure Levy and Asset Protection Permit are not included in pricing and is to be arranged by the client directly with the Developer (if applicable). Any alterations may incur additional charges. Confirm land price and availability prior to purchase. Simonds reserves the right to withdraw or amend pricing, inclusions and promotion at any time without notice. Please refer to the terms and conditions at www.simonds.com.au/termsand-conditions. This package applies to VIC Range range only. Please speak with your sales consultant for further details. Pricing is current at 19/04/02024.