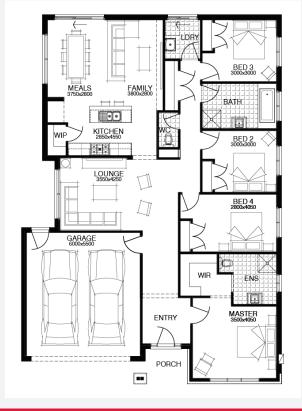

### INCLUSIONS

- + Fixed price site costs
- + Floor coverings to entire house
- + Coloured concrete driveway & path
- + Euro stainless steel cooktop & oven
- + Tiled skirting to bathrooms
- + Ducted heating
- + R2.5 insulations batts to ceiling & sisalation to walls
- + Estate covenants & so much more!