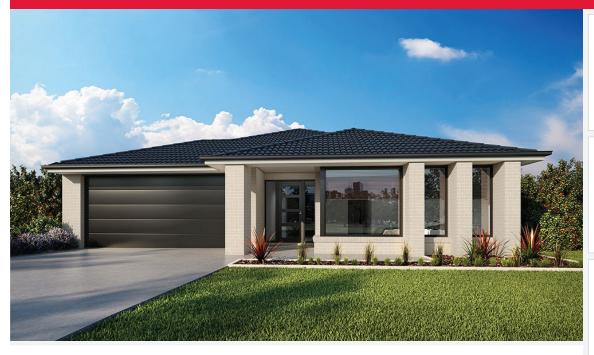

HERBERTON 25\_233 | SIMONDS RANGE

\$638,620\*

Lot 114, Plumpton Rosewood Estate (404m²)

FIRST HOME OWNERS - \$628,620

## **INCLUSIONS**

- Fixed price site costs
- Floor coverings to entire house
- Coloured concrete driveway & path
- Euro stainless steel cooktop & oven
- Tiled skirting to bathrooms
- Ducted heating
- R2.5 insulations batts to ceiling & sisalation to walls
- Estate covenants & so much more!