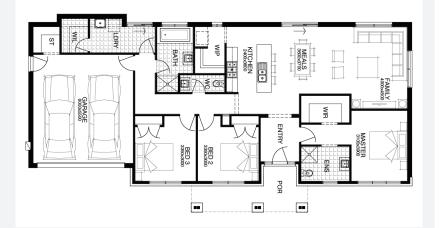

CAMFIELD 21\_195 | SIMONDS

\$366,600\*

Lot 26, BAIRNSDALE **Brookfields Estate (627m²)** 

FIRST HOME OWNERS - \$346,600