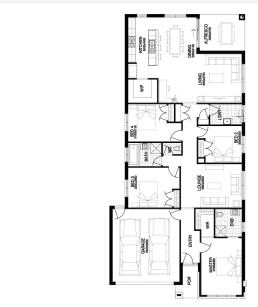

GUARANTEE

WELFORD 25\_232 | SIMONDS RANGE

\$427,300\*

Lot 30, BENALLA Four Mile Road Estate (753m²)

FIRST HOME OWNERS - \$407,300