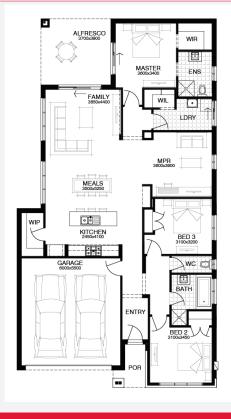

**GUARANTEE** 

HILLSBOROUGH 22\_208 | SIMONDS RANGE

\$346,082\*

Lot 8, LUCKNOW Park Lanes Estate (612m²)

FIRST HOME OWNERS - \$326,082