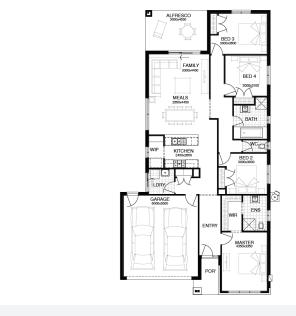

GUARANTEE

LIVINGSTON 21\_202 | SIMONDS RANGE

\$413,800\*

Lot 220, DROUIN Fern Tree Ridge Estate (544m²)

FIRST HOME OWNERS - \$393,800

## **INCLUSIONS**

- + Fixed price site costs
- + Floor coverings to entire house
- + Coloured concrete driveway & path
- + Euro stainless steel cooktop & oven
- Tiled skirting to bathrooms
- + Ducted heating
- + R2.5 insulations batts to ceiling & sisalation to walls
- + Estate covenants & so much more!