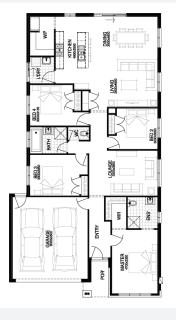

## BARNARD 22\_207 | SIMONDS RANGE

Lot 82, WONTHAGGI Summerfields Estate (602m²) 4 2 2 2