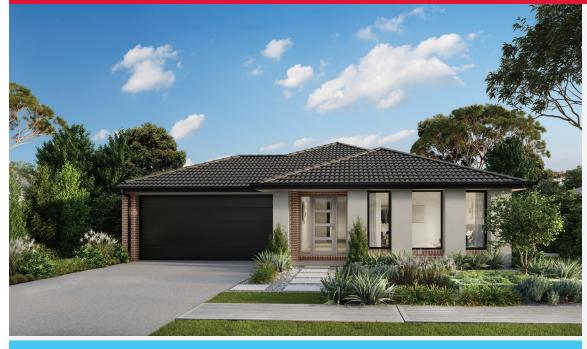

SAGE 24\_224 | XPRESS RANGE

\$533,672<sup>\*</sup>

Lot 1008, MICKLEHAM Waratah Estate (514m²)

FIRST HOME OWNERS - \$523,672

## **INCLUSIONS**

- + Fixed price site costs
- + Floor coverings to entire house
- + Coloured concrete driveway & path
- + Euro stainless steel cooktop & oven
- + Tiled skirting to bathrooms
- + Ducted heating
- + R2.5 insulations batts to ceiling & sisalation to walls
- + Estate covenants & so much more!