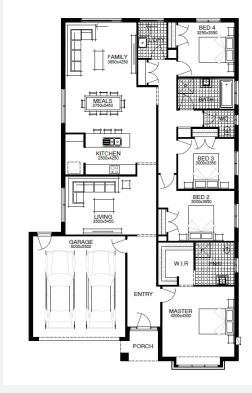

SAGE 24\_224 | XPRESS RANGE

\$533,672<sup>\*</sup>

Lot 1008, MICKLEHAM Waratah Estate (514m²)

FIRST HOME OWNERS - \$523,672

## **INCLUSIONS**

- + Fixed price site costs
- + Floor coverings to entire house
- + Coloured concrete driveway & path
- + Euro stainless steel cooktop & oven
- + Tiled skirting to bathrooms
- + Ducted heating
- + R2.5 insulations batts to ceiling & sisalation to walls
- + Estate covenants & so much more!