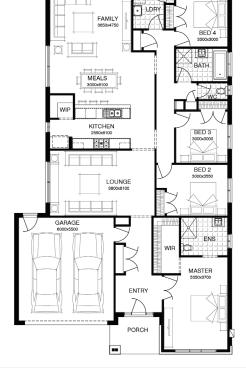

## SIMONDS

FIXED PRICE

STRUCTURAL LIFETIME GUARANTEE

MEBBIN 25\_236 | SIMONDS RANGE

Lot 536, Melton South Maplewood Estate (448m²) ☐ ☐ ☐ 
4 2 2 2

FIRST HOME OWNERS - \$510,620