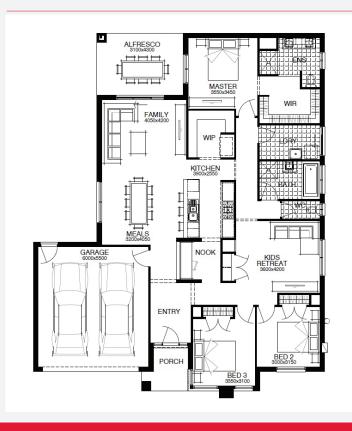

**GUARANTEE** 

INNES 23\_218 | SIMONDS RANGE

\$355,573\*

FIRST HOME OWNERS - \$335,573

park lanes

Lot 7, LUCKNOW Park Lanes Estate (612m²)

For enquiries please contact: Chris Cullen - 0412 894 369

simonds.com.au

Images shown are for illustrative purposes only and may not represent the final product such as lighting, window furnishings, timber look garage door & timber windows. Façade details including entry door and window sizing may vary between house types. Pricing also excludes features such as fencing, landscaping, letterbox, decking, driveway and any notable features of the façade. Please speak with your sales consultant for further details. All Fixed Price Home and Land packages are subject to Developer and Council approval and is based on Simonds standard floor plan with preferred siting (without alterations). Package Price does not include stamp duty, government, legal or bank charges. Community Infrastructure Levy and Asset Protection Permit are not included in pricing and is to be arranged by the client directly with the Developer (if applicable). Any alterations may incur additional charges. Confirm land price and availability prior to purchase. Simonds reserves the right to withdraw or amend pricing, inclusions and promotion at any time without notice. Please refer to the terms and conditions at www.simonds.com.au/terms-and-conditions. This package applies to VIC Range range only. Please speak with your sales consultant for further details. Pricing is current at 17/04/02024.