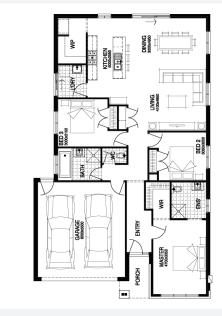

GUARANTEE

BYFIELD 19\_179 | SIMONDS RANGE

\$524,700\*

Lot 1121, COWES Whytesands Estate (570m²)

FIRST HOME OWNERS - \$504,700

## **INCLUSIONS**

- + Fixed price site costs
- + Floor coverings to entire house
- + Coloured concrete driveway & path
- + Euro stainless steel cooktop & oven
- + Tiled skirting to bathrooms
- + Ducted heating
- + R2.5 insulations batts to ceiling & sisalation to walls
- + Estate covenants & so much more!