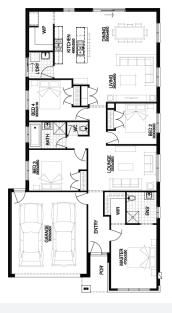

GUARANTEE

BARNARD 22\_207 | SIMONDS RANGE

\$487,800\*

Lot 1122, COWES Whytesands Estate (512m²)

 $\stackrel{\longleftarrow}{\longleftarrow}$ 

FIRST HOME OWNERS - \$467,800