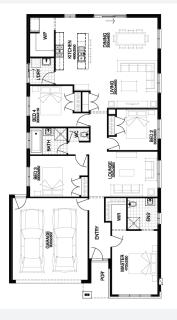

### BARNARD 22\_207 | SIMONDS RANGE

Lot 39, WANGARATTA Joyce Way (737m²)

FIRST HOME OWNERS - \$352,200

#### INCLUSIONS

- + Fixed price site costs
- + Floor coverings to entire house
- + Coloured concrete driveway & path
- + Euro stainless steel cooktop & oven
- + Tiled skirting to bathrooms
- + Ducted heating
- + R2.5 insulations batts to ceiling & sisalation to walls
- + Estate covenants & so much more!