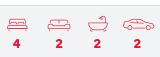

### BARNARD 22\_207 | SIMONDS RANGE

Lot 39, WANGARATTA Joyce Way (737m²)

FIRST HOME OWNERS - \$352,200