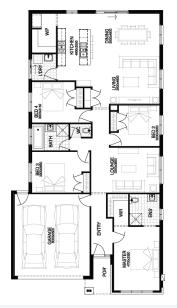

GUARANTEE

BARNARD 22\_207 | SIMONDS RANGE

\$504,800\*

Lot 148, LANG LANG Summerfields Estate (683m²)

FIRST HOME OWNERS - \$484,800