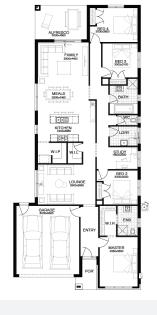

### FITZGERALD 25\_237 | SIMONDS RANGE

Lot 26, BAIRNSDALE Brookfields Estate (627m²)

FIRST HOME OWNERS - \$364,200

## INCLUSIONS

- + Fixed price site costs
- + Floor coverings to entire house
- + Coloured concrete driveway & path
- + Euro stainless steel cooktop & oven
- + Tiled skirting to bathrooms
- + Ducted heating
- + R2.5 insulations batts to ceiling & sisalation to walls
- + Estate covenants & so much more!