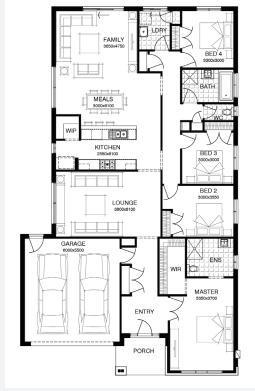

Lot 113, ECHUCA Murray Gardens Estate (713m²)

Ğ

For enquiries please contact: Christina Nicholas - 0428 370 328

simonds.com.au

Images shown are for illustrative purposes only and may not represent the final product such as lighting, window furnishings, timber look garage door & timber windows. Façade details including entry door and window sizing may vary between house types. Pricing also excludes features such as fencing, landscaping, letterbox, decking, driveway and any notable features of the façade. Please speak with your sales consultant for further details. All Fixed Price Home and Land packages are subject to Developer and Council approval and is based on Simonds standard floor plan with preferred siting (without alterations). Package Price does not include stamp duty, government, legal or bank charges. Community Infrastructure Levy and Asset Protection Permit are not included in pricing and is to be arranged by the client directly with the Developer (if applicable). Any alterations may incur additional charges. Confirm land price and availability prior to purchase. Simonds reserves the right to withdraw or amend pricing, inclusions and promotion at any time without notice. Please refer to the terms and conditions at www.simonds.com.au/terms-and-conditions. This package applies to VIC Range range only. Please speak with your sales consultant for further details. Pricing is current at 19/04/02024.