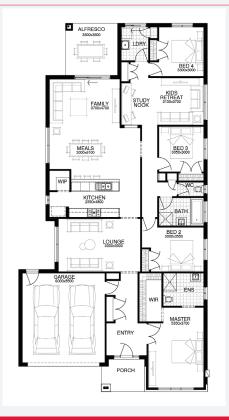

## **60K** worth of inclusions

at no extra cost

STRUCTURAL

**GUARANTEE** 

BELFORD 28\_264 | SIMONDS RANGE

Lot 163, KILMORE Natures Run Estate (690m²) A 3 2 2

FIRST HOME OWNERS - \$540,100