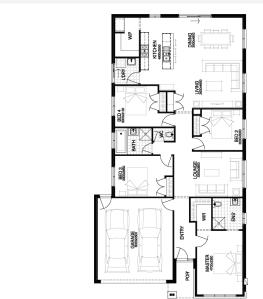

GUARANTEE

BARNARD 22\_207 | SIMONDS RANGE

\$471,400\*

FIRST HOME OWNERS - \$451,400

Lot 1106, COWES Whytesands Estate (512m²)

For enquiries please contact: **Brad Martindale - 0438 889 929** 

simonds.com.au