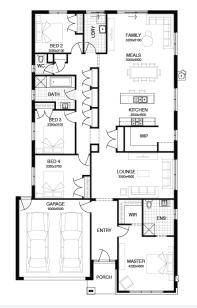

GUARANTEE

BULBARIN 27\_250 | SIMONDS RANGE

\$479,400\*

Lot 4016, CORINELLA Heritage Bay Estate (527m²)

FIRST HOME OWNERS - \$459,400