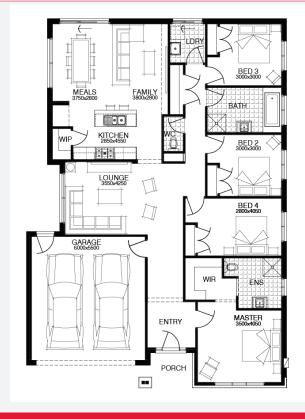

## **INCLUSIONS**

- Fixed price site costs
- Floor coverings to entire house
- Coloured concrete driveway & path
- Euro stainless steel cooktop & oven
- Tiled skirting to bathrooms
- Ducted heating
- R2.5 insulations batts to ceiling & sisalation to walls
- Estate covenants & so much more!